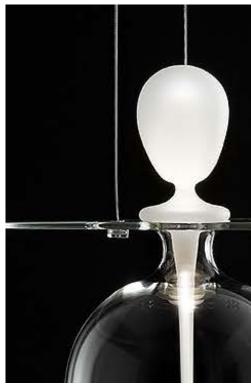

## **PERFUME EGG suspension** design E. Rocchi & M. Crema - 2010

| DESCRIPTION         | Suspended lamp with direct and reflected lights. The aluminium lamp body projects the light downward. The distance between the light source and the glass can be modified. |
|---------------------|----------------------------------------------------------------------------------------------------------------------------------------------------------------------------|
| Environment:        | Indoor                                                                                                                                                                     |
| Mounting:           | Ceiling                                                                                                                                                                    |
| Canopy:             | Round shape polished aluminium                                                                                                                                             |
| Structure:          | Polished aluminium                                                                                                                                                         |
| Body:               | Transparent glass                                                                                                                                                          |
| Cap:                | Transparent/frosted/gold/platinum glass                                                                                                                                    |
| Power supply cable: | Transparent silicone                                                                                                                                                       |
| TECHNICAL FEATURES  |                                                                                                                                                                            |
| Light source:       | 3 x 1 watt, 350 mA power LED module (included)                                                                                                                             |
| Connection:         | with driver (included)                                                                                                                                                     |
|                     | The lamp can be dimmed installing a dimmable driver in remote position                                                                                                     |
| Cable lenght:       | 2,00 m standard - extensible on demand                                                                                                                                     |
| Weight:             | 1,5 kg                                                                                                                                                                     |
|                     | dimensions in n                                                                                                                                                            |