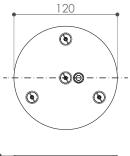

## **PERFUME EGG suspension** design E. Rocchi & M. Crema - 2010

| DESCRIPTION         | Suspended lamp with direct and reflected lights. The aluminium lamp body projects the light downward. The distance between the light source and the glass can be modified. |
|---------------------|----------------------------------------------------------------------------------------------------------------------------------------------------------------------------|
| Environment:        | Indoor                                                                                                                                                                     |
| Mounting:           | Ceiling                                                                                                                                                                    |
| Canopy:             | Round shape polished aluminium                                                                                                                                             |
| Structure:          | Polished aluminium                                                                                                                                                         |
| Body:               | Transparent glass                                                                                                                                                          |
| Cap:                | Transparent/frosted/gold/platinum glass                                                                                                                                    |
| Power supply cable: | Transparent silicone                                                                                                                                                       |
| TECHNICAL FEATURES  |                                                                                                                                                                            |
| Light source:       | 3 x 1 watt, 350 mA power LED module (included)                                                                                                                             |
| Connection:         | with driver (included)                                                                                                                                                     |
|                     | The lamp can be dimmed installing a dimmable driver in remote position                                                                                                     |
| Cable lenght:       | 2,00 m standard - extensible on demand                                                                                                                                     |
| Weight:             | 1,5 kg                                                                                                                                                                     |
|                     | dimensions in n                                                                                                                                                            |