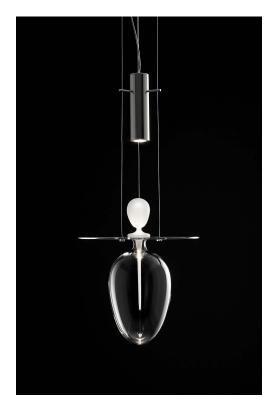

## **PERFUME EGG suspension** design E. Rocchi & M. Crema - 2010

| DESCRIPTION         | Suspended lamp with direct and reflected lights. The aluminium lamp body projects the light downward. The distance between the light source and the glass can be modified. |
|---------------------|----------------------------------------------------------------------------------------------------------------------------------------------------------------------------|
| Environment:        | Indoor                                                                                                                                                                     |
| Mounting:           | Ceiling                                                                                                                                                                    |
| Canopy:             | Round shape polished aluminium                                                                                                                                             |
| Structure:          | Polished aluminium                                                                                                                                                         |
| Body:               | Transparent glass                                                                                                                                                          |
| Cap:                | Transparent/frosted/gold/platinum glass                                                                                                                                    |
| Power supply cable: | Transparent silicone                                                                                                                                                       |
| TECHNICAL FEATURES  |                                                                                                                                                                            |
| Light source:       | 3 x 1 watt, 350 mA power LED module (included)                                                                                                                             |
| Connection:         | with driver (included)                                                                                                                                                     |
|                     | The lamp can be dimmed installing a dimmable driver in remote position                                                                                                     |
| Cable lenght:       | 2,00 m standard - extensible on demand                                                                                                                                     |
| Weight:             | 1,5 kg                                                                                                                                                                     |
|                     | dimensions in n                                                                                                                                                            |