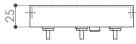

## **PERFUME EGG suspension** design E. Rocchi & M. Crema - 2010

| DESCRIPTION         | Suspended lamp with direct and reflected lights. The aluminium lamp body projects the light downward. The distance between the light source and the glass can be modified. |
|---------------------|----------------------------------------------------------------------------------------------------------------------------------------------------------------------------|
| Environment:        | Indoor                                                                                                                                                                     |
| Mounting:           | Ceiling                                                                                                                                                                    |
| Canopy:             | Round shape polished aluminium                                                                                                                                             |
| Structure:          | Polished aluminium                                                                                                                                                         |
| Body:               | Transparent glass                                                                                                                                                          |
| Cap:                | Transparent/frosted/gold/platinum glass                                                                                                                                    |
| Power supply cable: | Transparent silicone                                                                                                                                                       |
| TECHNICAL FEATURES  |                                                                                                                                                                            |
| Light source:       | 3 x 1 watt, 350 mA power LED module (included)                                                                                                                             |
| Connection:         | with driver (included)                                                                                                                                                     |
|                     | The lamp can be dimmed installing a dimmable driver in remote position                                                                                                     |
| Cable lenght:       | 2,00 m standard - extensible on demand                                                                                                                                     |
| Weight:             | 1,5 kg                                                                                                                                                                     |
|                     | dimensions in n                                                                                                                                                            |