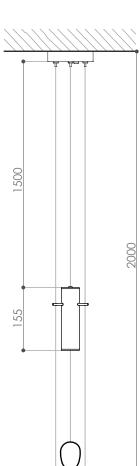

## **PERFUME EGG suspension** design E. Rocchi & M. Crema - 2010

| DESCRIPTION         | Suspended lamp with direct and reflected lights. The aluminium lamp body projects the light downward. The distance between the light source and the glass can be modified. |
|---------------------|----------------------------------------------------------------------------------------------------------------------------------------------------------------------------|
| Environment:        | Indoor                                                                                                                                                                     |
| Mounting:           | Ceiling                                                                                                                                                                    |
| Canopy:             | Round shape polished aluminium                                                                                                                                             |
| Structure:          | Polished aluminium                                                                                                                                                         |
| Body:               | Transparent glass                                                                                                                                                          |
| Cap:                | Transparent/frosted/gold/platinum glass                                                                                                                                    |
| Power supply cable: | Transparent silicone                                                                                                                                                       |
| TECHNICAL FEATURES  |                                                                                                                                                                            |
| Light source:       | 3 x 1 watt, 350 mA power LED module (included)                                                                                                                             |
| Connection:         | with driver (included)                                                                                                                                                     |
|                     | The lamp can be dimmed installing a dimmable driver in remote position                                                                                                     |
| Cable lenght:       | 2,00 m standard - extensible on demand                                                                                                                                     |
| Weight:             | 1,5 kg                                                                                                                                                                     |
|                     | dimensions in n                                                                                                                                                            |